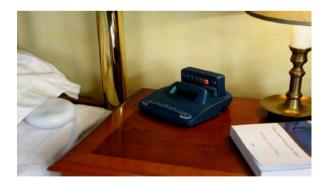

## Alarm Clock Charger Charger

Two versions of the charger are available, both are mains powered with battery backup and enable the Pager to be recharged whilst still providing notification to the user of monitored events such as the fire, phone and baby alarm via the vibrating pillow pad.

Both charger options confirm the Pager is correctly docked by giving three shakes of the Vibrating Pillow Pad.

The Alarm Clock Charger has all the functions of the basic Charger with the addition of backlit function keys and a digital alarm clock with snooze function. The new LED display is viewable in all lighting conditions.