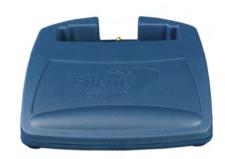

## Alarm Clock Charger Charger

Two versions of the charger are available, both are mains powered with battery backup and enable the Pager to be recharged whilst still providing notification to the user of monitored events such as the fire, phone and baby alarm via the vibrating pillow pad.

Both charger options confirm the Pager is correctly docked by giving three shakes of the Vibrating Pillow Pad.

The Alarm Clock Charger has all the functions of the basic Charger with the addition of backlit function keys and a digital alarm clock with snooze function. The new LED display is viewable in all lighting conditions.

- Low profile ergonomic design
- Pillow Pad option
- Mains failure backup
- Digital alarm clock option
- Snooze facility
- 1 year warranty
- Technical Helpline

Vibrating Pillow Pad (Available separately)