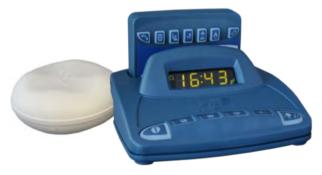

## Alarm Clock Charger Charger

Two versions of the charger are available, both are mains powered with battery backup and enable the Pager to be recharged whilst still providing notification to the user of monitored events such as the fire, phone and baby alarm via the vibrating pillow pad.

Both charger options confirm the Pager is correctly docked by giving three shakes of the Vibrating Pillow Pad.

The Alarm Clock Charger has all the functions of the basic Charger with the addition of backlit function keys and a digital alarm clock with snooze function. The new LED display is viewable in all lighting conditions.

- Low profile ergonomic design
- Pillow Pad option
- Mains failure backup
- Digital alarm clock option
- Snooze facility
- 1 year warranty
- Technical Helpline

Vibrating Pillow Pad (Available separately)